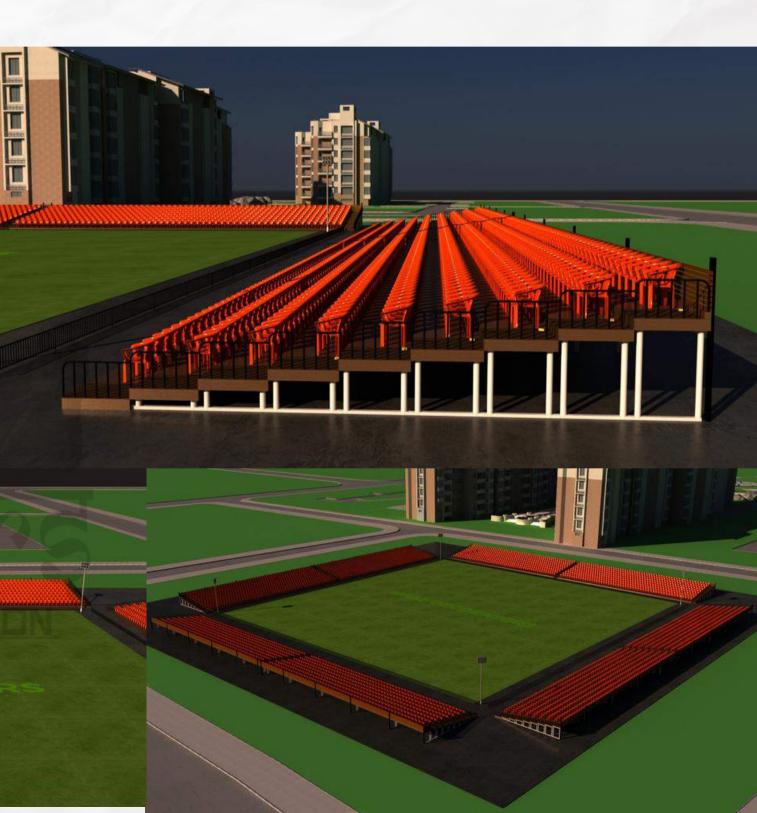

# **STADIUM PLATFORM**

36 X 1000 RFT SEATING CAPACITY - 4000 PAX

The second

C

888