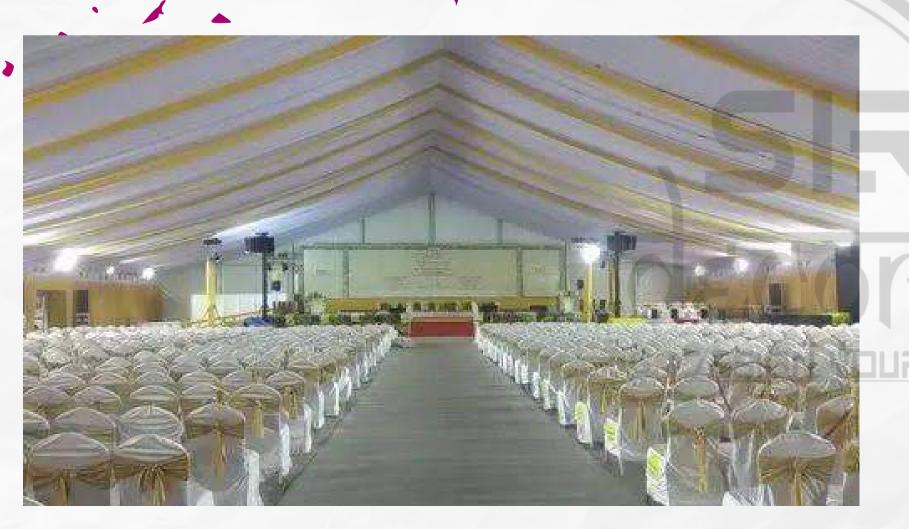

# **STADIUM PLATFORM**

36 X 1000 RFT SEATING CAPACITY - 4000 PAX

The second

C

888

# **PLATFORM TABLES** WOODEN FLOORING 72000SQ.FT HEIGHT - 1FT - 8FT WITH JACK SYSTEM